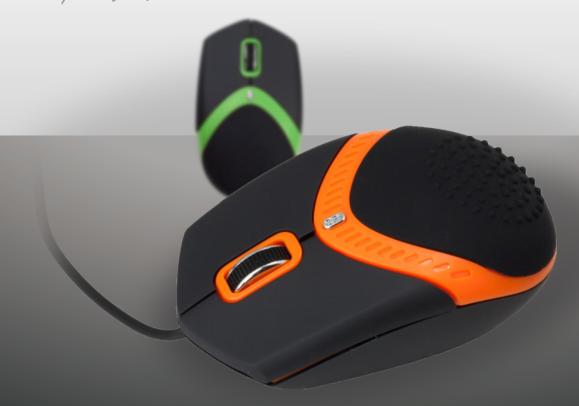

## AMEI Mouse AM-M101 ErgoMouse

power of elegance

Designed for healthier "mousing" - Silicone filled part of the mouse with massage function for perfect feeling and preventing problems in case of long work with mouse. Rubbered surface for comfortable use.

Manufactured with respect for details and simple elegance - 800 dpi or 1600 dpi resolution optical mouse made of high quality

Tested on human – the size, surface, materials and components are all chosen based on the long time experience of professionals and feedback of daily users.