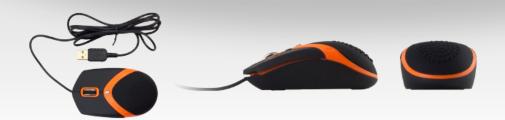

## AMEI Mouse AM-M101 ErgoMouse

power of elegance

Designed for healthier "mousing" - Silicone filled part of the mouse with massage function for perfect feeling and preventing problems in case of long work with mouse. Rubbered surface for comfortable use.

100 × 58 × 37.5 mm

Weight 83 g

800/1600 dpi 3 + 1 scroll wheel

black/black, black/green, black/orange,

black/red, black/silver ... other colors available on request

Windows® XP, Windows Vista®, Windows® 7

Shipping dimension 120 × 125 × 50 mm