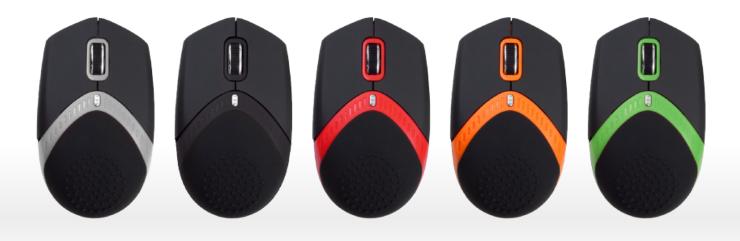

100 × 58 × 37.5 mm

Weight 83 g

800/1600 dpi 3 + 1 scroll wheel

black/black, black/green, black/orange,

black/red, black/silver ... other colors available on request

Windows® XP, Windows Vista®, Windows® 7

Shipping dimension 120 × 125 × 50 mm