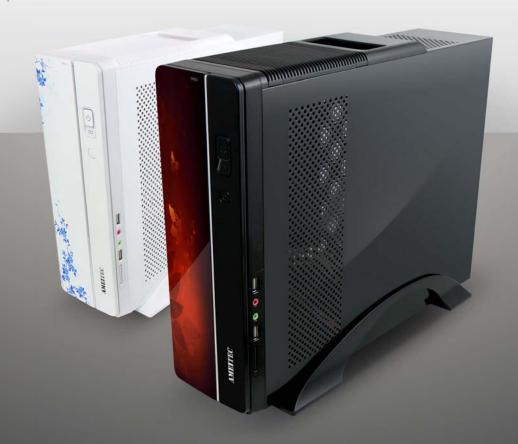

## AMEI Case AM-C2001

power of elegance

**Inspired by nature beauty and colorfulness** - choice of natural and abstract motives.

Premeditated by professionals, designers and engineers – ingenious inside structure with mesh side panel and fan space space for add on cards and devices.

Designed with respect to function and contemporary needs - handle, stand frame, fan space, up-to-date connectors.

Chosen from the best materials and components - high quality steel, designed front panel is UV protected.

Assembled with precise manufacturing process

**Enabling variability** - case is available in many styles and colors and more coming. OEM design is welcome.

Dimension  $100 \times 306 \times 400 \text{ mm}$ Dimension with stand  $137 \times 315 \times 400 \text{ mm}$ 

Weight 2.3 kg
Space for fans Top - 80 mm
External bays  $1 \times 5.25^{\circ}$ Internal bays  $2 \times 3.5^{\circ}$ 

Suitable for MB Slim microATX or ITX

Suitable for PSU microATX (125 × 63 × 101 mm, not included)

Front Ports  $2 \times \text{USB } 2.0$ , Audio AC97/HD Slots  $4 \times \text{PCI (low profile)}$ 

31013 4 × 1 CI (10W þ10

Color black, white

Shipping dimension  $155 \times 360 \times 442 \text{ mm}$ 

Shipping weight 3 kg