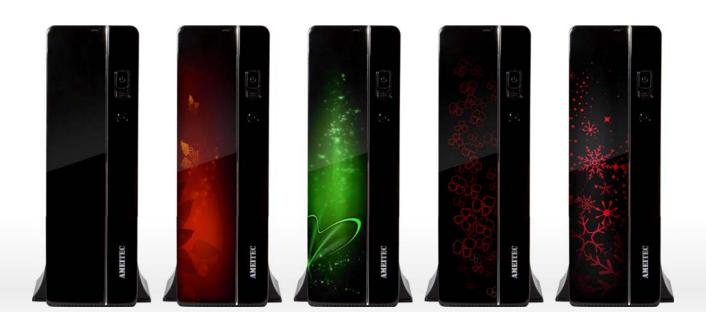

## AMEI Case AM-C2001

power of elegance

**Inspired by nature beauty and colorfulness** - choice of natural and abstract motives.

Premeditated by professionals, designers and engineers – ingenious inside structure with mesh side panel and fan space space for add on cards and devices.

Assembled with precise manufacturing process

**Enabling variability** - case is available in many styles and colors and more coming. OEM design is welcome.

Dimension  $100 \times 306 \times 400 \text{ mm}$ Dimension with stand  $137 \times 315 \times 400 \text{ mm}$ 