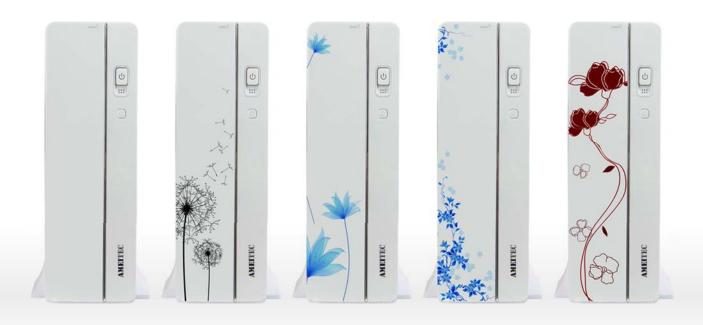

## AMEI Case AM-C2001

power of elegance

**Inspired by nature beauty and colorfulness** - choice of natural and abstract motives.

Premeditated by professionals, designers and engineers – ingenious inside structure with mesh side panel and fan space space for add on cards and devices.

Assembled with precise manufacturing process

**Enabling variability** - case is available in many styles and colors and more coming. OEM design is welcome.

Dimension  $100 \times 306 \times 400 \text{ mm}$ Dimension with stand  $137 \times 315 \times 400 \text{ mm}$ 