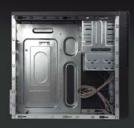

Weight 3.2 kg

Space for fans Front - 80 or 92 mm fan,

Back - 80 or 92 mm fan

External bays  $2 \times 5.25$ ",  $1 \times 3.5$ "

Internal bays  $2 \times 3.5$ " Suitable for MB microATX

Suitable for PSU ATX (not included)