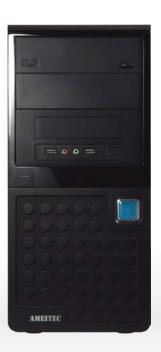

lity of used cables, connectors and other parts, UV protected front panel for color stability.

**Considers safety of users** - rounded steel edges prevents eventual injury while assembling.

Variety - choice of several colors and types of printing.

Types AM-C1001 - non printed, AM-C1002 - printed

Dimension 450 × 372 × 172 mm

Weight 3.2 kg

Space for fans Front - 80 or 92 mm fan,

Back - 80 or 92 mm fan

External bays  $2 \times 5.25$ ",  $1 \times 3.5$ "

Internal bays  $2 \times 3.5$ " Suitable for MB microATX

Suitable for PSU ATX (not included)

Front Ports 2 × USB 2.0, Audio AC97/HD

Color black/black, black/red Shipping dimension  $450 \times 410 \times 215 \text{ mm}$ 

Shipping weight 3.8 kg

Shipping volume 0.0396675 m³











## AMEI Case AM-C1001/2

AMEI Case AM-C1001





AMEI Case AM-C1002