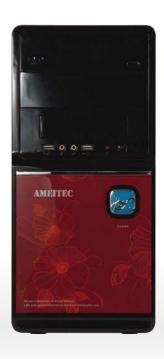

onnectors and other parts, UV protected front panel for color stability.

**Considers safety of users** - rounded steel edges prevents eventual injury while assembling.

Variety - choice of several colors and types of printing.

Types AM-C1001 - non printed, AM-C1002 - printed

Dimension 450 × 372 × 172 mm

Weight 3.2 kg

Space for fans Front - 80 or 92 mm fan,

Back - 80 or 92 mm fan

External bays  $2 \times 5.25$ ",  $1 \times 3.5$ "

Internal bays  $2 \times 3.5$ " Suitable for MB microATX

Suitable for PSU ATX (not included)

Front Ports 2 × USB 2.0, Audio AC97/HD

Color black/black, black/red Shipping dimension  $450 \times 410 \times 215 \text{ mm}$ 

Shipping weight 3.8 kg

Shipping volume 0.0396675 m³











## AMEI Case AM-C1001/2

AMEI Case AM-C1001





AMEI Case AM-C1002