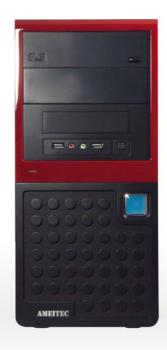

uality of used cables, connectors and other parts, UV protected front panel for color stability.

**Considers safety of users** - rounded steel edges prevents eventual injury while assembling.

Variety - choice of several colors and types of printing.

Types AM-C1001 - non printed, AM-C1002 - printed

Dimension 450 × 372 × 172 mm

Weight 3.2 kg

Space for fans Front - 80 or 92 mm fan,

Back - 80 or 92 mm fan

External bays  $2 \times 5.25$ ",  $1 \times 3.5$ "

Internal bays  $2 \times 3.5$ " Suitable for MB microATX

Suitable for PSU ATX (not included)

Front Ports 2 × USB 2.0, Audio AC97/HD

Color black/black, black/red Shipping dimension  $450 \times 410 \times 215 \text{ mm}$ 

Shipping weight 3.8 kg

Shipping volume 0.0396675 m³











## AMEI Case AM-C1001/2

AMEI Case AM-C1001





AMEI Case AM-C1002