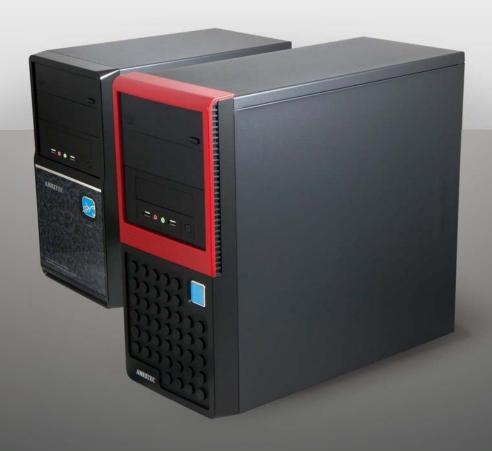

## AMEI Case AM-C1001/2

power of elegance

Created with respect for contemporary needs of PC users - all necessary ports easy accessible, a lot of space for additional fans and enough bays for the devices.

**Designed in playful style** - classic simplicity with the touch of gamesome elements.

Manufactured from the best components only - used high quality steel, concentrated on the quality of used cables, connectors and other parts, UV protected front panel for color stability.

**Considers safety of users** - rounded steel edges prevents eventual injury while assembling.

Variety - choice of several colors and types of printing.

Types AM-C1001 - non printed, AM-C1002 - printed

Dimension 450 × 372 × 172 mm

Front Ports 2 × USB 2.0, Audio AC97/HD

Color black/black, black/red Shipping dimension  $450 \times 410 \times 215 \text{ mm}$ 

Shipping weight 3.8 kg

Shipping volume 0.0396675 m³