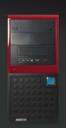

**Designed in playful style** - classic simplicity with the touch of gamesome elements.

Manufactured from the best components only - used high quality steel, concentrated on the quality of used cables, connectors and other parts, UV protected front panel for color stability.

**Considers safety of users** - rounded steel edges prevents eventual injury while assembling.

Variety - choice of several colors and types of printing.

Types AM-C1001 - non printed, AM-C1002 - printed

Dimension 450 × 372 × 172 mm

Front Ports 2 × USB 2.0, Audio AC97/HD

Color black/black, black/red Shipping dimension  $450 \times 410 \times 215 \text{ mm}$ 

Shipping weight 3.8 kg

Shipping volume 0.0396675 m³