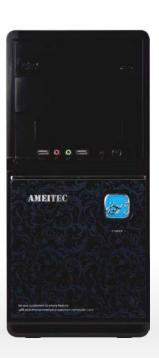

## AMEI Case AM-C1001/2

power of elegance

Created with respect for contemporary needs of PC users - all necessary ports easy accessible, a lot of space for additional fans and enough bays for the devices.

**Designed in playful style** - classic simplicity with the touch of gamesome elements.

Manufactured from the best components only - used high quality steel, concentrated on the quality of used cables, connectors and other parts, UV protected front panel for color stability.

**Considers safety of users** - rounded steel edges prevents eventual injury while assembling.

Variety - choice of several colors and types of printing.

Types AM-C1001 - non printed, AM-C1002 - printed

Dimension 450 × 372 × 172 mm

Weight 3.2 kg

Space for fans Front - 80 or 92 mm fan,

Back - 80 or 92 mm fan

External bays  $2 \times 5.25$ ",  $1 \times 3.5$ "

Internal bays  $2 \times 3.5$ " Suitable for MB microATX

Suitable for PSU ATX (not included)

Front Ports 2 × USB 2.0, Audio AC97/HD

Color black/black, black/red Shipping dimension  $450 \times 410 \times 215 \text{ mm}$ 

Shipping weight 3.8 kg

Shipping volume 0.0396675 m³

## AMEI Case AM-C1001/2

AMEI Case AM-C1001

AMEI Case AM-C1002