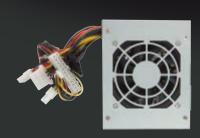

1 × 20/24 pin - 210 mm 1 × P4 - 350 mm 1 × SATA/MOLEX/MOLEX - 190/440/490 mm

1 × convertor MOLEX to SATA External cables

1 × power cable

silver

Shipping details 15 pcs/carton

460 × 360 × 140 mm/carton Shipping dimension