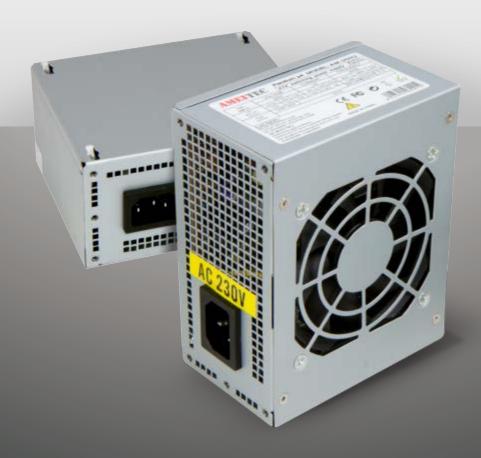

## AMEI PSU AM-300U

power of elegance

Structured by professionals - buttom placed fan and mesh side panel creates together sufficient air flow and prevents overheat of components. Ingenious structure of cables and connectors satisfies wants of demanding users.

Considering the needs of power and stability - using only reliable and quality components.

Power 300W

125 × 63 × 101 mm

0.65 kg Suitable for microATX 1 × 80 mm

+3.3V 15A, +5V 12A, +12V 15A, -5V 0.8A, -12V 0.3A, +5V 2A