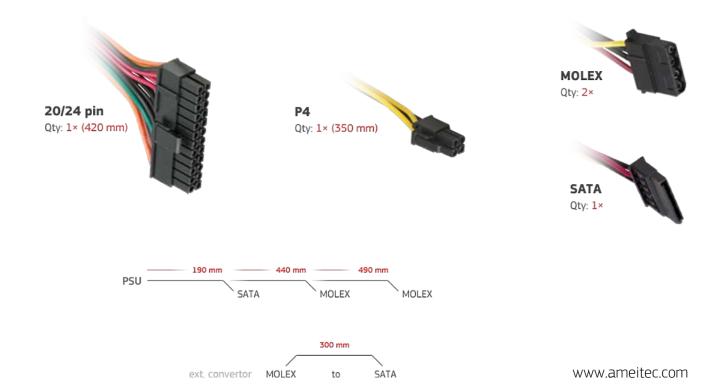

1 × 20/24 pin - 210 mm 1 × P4 - 350 mm 1 × SATA/MOLEX/MOLEX - 190/440/490 mm

1 × convertor MOLEX to SATA External cables

1 × power cable

silver

Shipping details 15 pcs/carton

460 × 360 × 140 mm/carton Shipping dimension